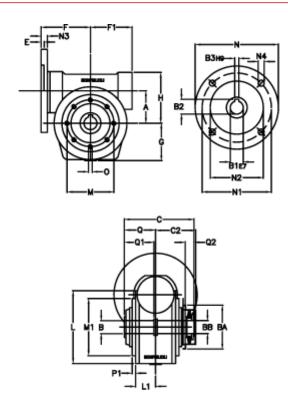

## **Measures**

| 49.50 | C2                                | = 63,5                                    | L1 = 36.8                                                                               | O = M6x8                                                                                                                                  |
|-------|-----------------------------------|-------------------------------------------|-----------------------------------------------------------------------------------------|-------------------------------------------------------------------------------------------------------------------------------------------|
| : 25  | Description                       | ı = VF 49P-xx-80B14                       | m = 94                                                                                  | P1 = 2.5                                                                                                                                  |
| : 19  | E                                 | = 3.0                                     | M1 = 68                                                                                 | Q = 51.0                                                                                                                                  |
| 21.8  | F                                 | = 70                                      | N = 120                                                                                 | Q1 = 41                                                                                                                                   |
| - 6   | F1                                | = 63                                      | N1 = 100                                                                                | Q2 = 15                                                                                                                                   |
| 63    | g                                 | = 56                                      | N2 = 80                                                                                 |                                                                                                                                           |
| : 14  | Н                                 | = 80.0                                    | N3 = 10.0                                                                               |                                                                                                                                           |
| 105   | L                                 | = 107.5                                   | N4 = 7                                                                                  |                                                                                                                                           |
| =     | 25<br>19<br>21.8<br>6<br>63<br>14 | 25 Description 19 E 21.8 F 6 F1 63 g 14 H | 25 Description = VF 49P-xx-80B14 19 E = 3.0 21.8 F = 70 6 F1 = 63 63 g = 56 14 H = 80.0 | 25 Description = VF 49P-xx-80B14 m = 94 19 E = 3.0 M1 = 68 21.8 F = 70 N = 120 6 F1 = 63 N1 = 100 63 g = 56 N2 = 80 14 H = 80.0 N3 = 10.0 |